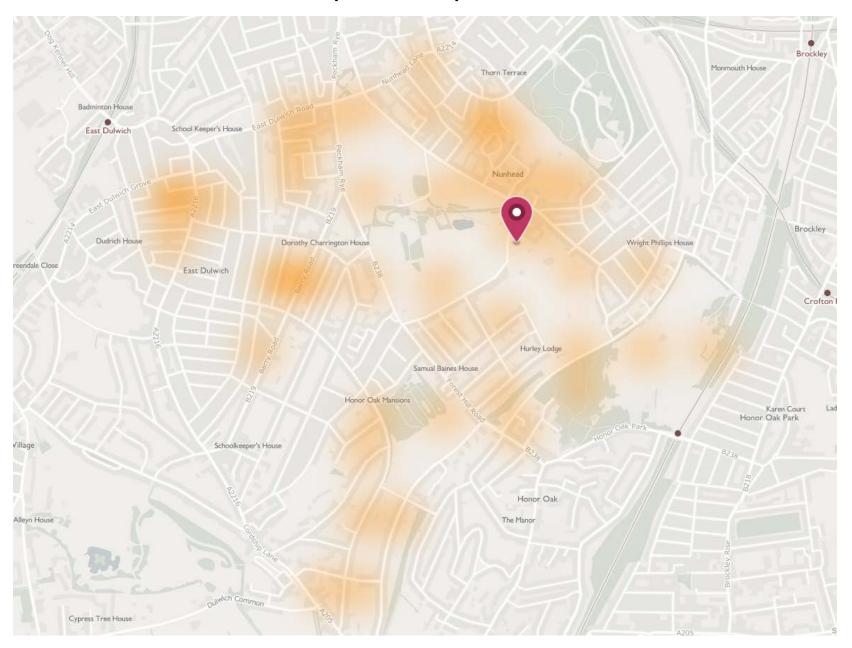

Dulwich Village Infants CE (Voluntary Aided C of E) – 3FE Thorn Terrace Badminton House East Dulwich School Keeper's House East Nunhead Dorothy Charrington House East Dulwich Herne Hill Hurley Lodge Samual Baines House Honor Oak Mansions Schoolkeeper's House Mitchell's Place Honor Oak Edward Alleyn House The Manor Cypress Tree House