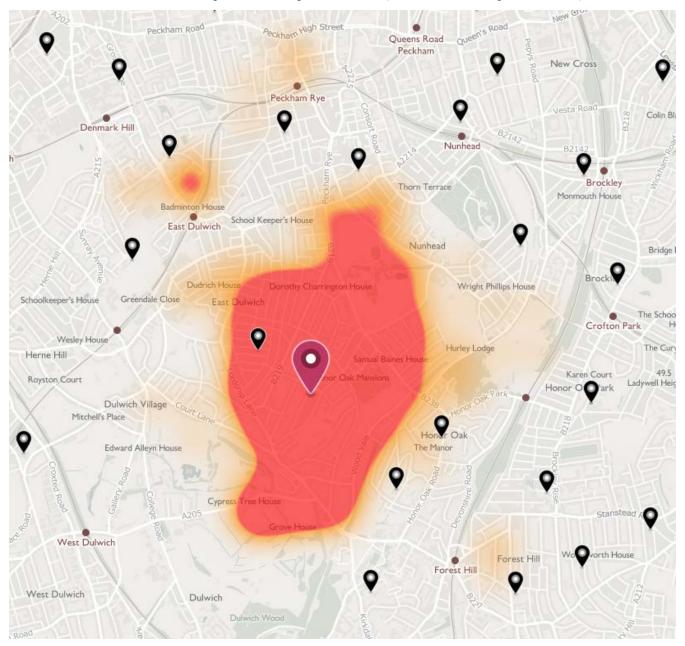

Dulwich Village Infants CE (Voluntary Aided C of E) – 3FE Thorn Terrace Badminton House East Dulwich School Keeper's House East Nunhead Dorothy Charrington House East Dulwich Herne Hill Hurley Lodge Samual Baines House Honor Oak Mansions Schoolkeeper's House Mitchell's Place Honor Oak Edward Alleyn House The Manor Cypress Tree House