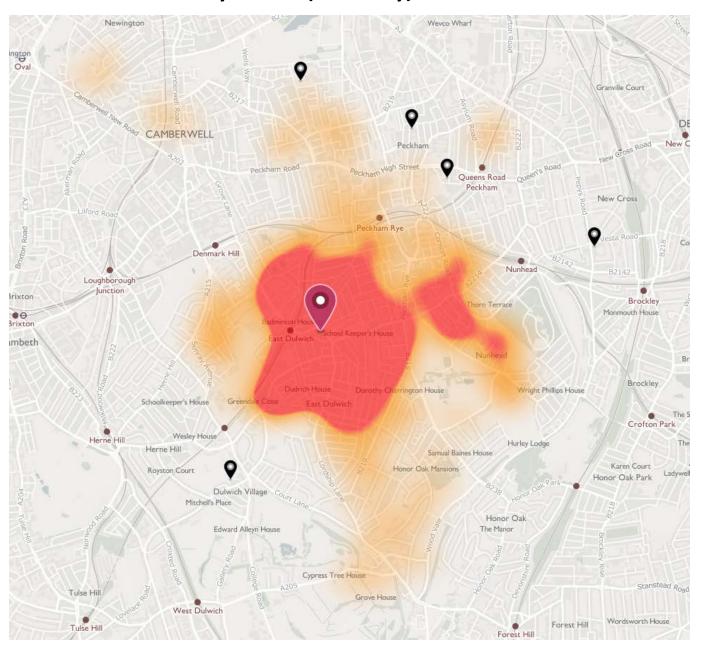

Dulwich Village Infants CE (Voluntary Aided C of E) – 3FE Thorn Terrace Badminton House East Dulwich School Keeper's House East Nunhead Dorothy Charrington House East Dulwich Herne Hill Hurley Lodge Samual Baines House Honor Oak Mansions Schoolkeeper's House Mitchell's Place Honor Oak Edward Alleyn House The Manor Cypress Tree House