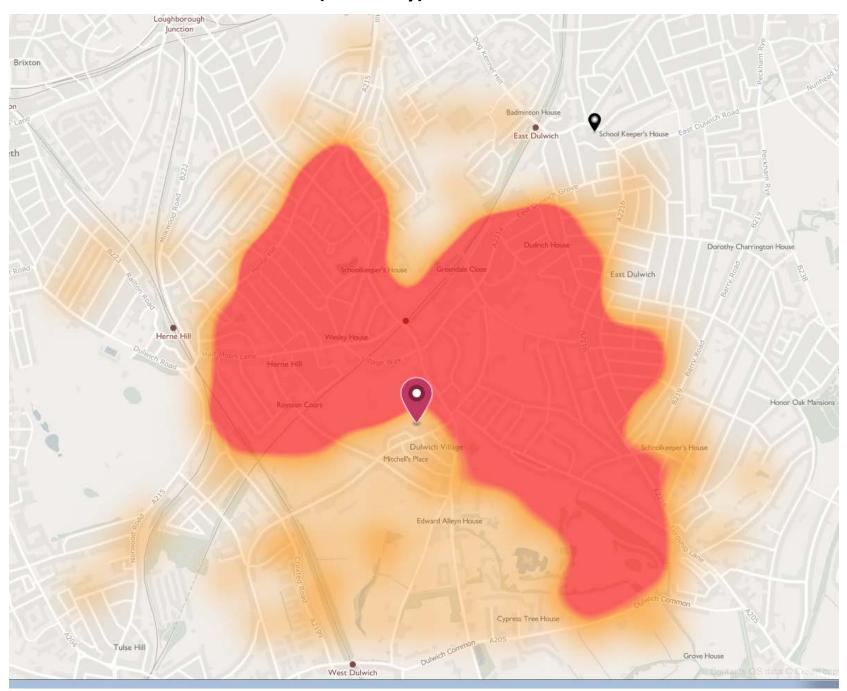

Dulwich Village Infants CE (Voluntary Aided C of E) – 3FE Thorn Terrace Badminton House East Dulwich School Keeper's House East Nunhead Dorothy Charrington House East Dulwich Herne Hill Hurley Lodge Samual Baines House Honor Oak Mansions Schoolkeeper's House Mitchell's Place Honor Oak Edward Alleyn House The Manor Cypress Tree House